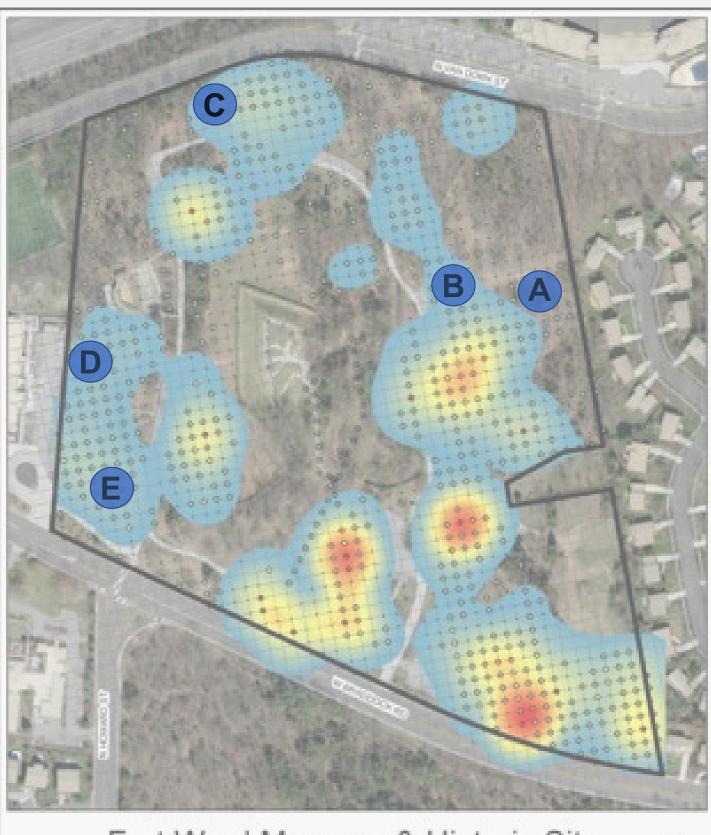

#### Site Key

Retain playground in current location; provide accessible path

Relocate playground to area south of amphitheatre

Relocate playground to top of hill

Relocate playground to area south of area 5

Relocate playground to area west of the picnic shelter

#### Site Key

Retain playground in current location; build accessible path

Relocate playground to area south of amphitheatre

Relocate playground to top of hill

Relocate playground to area south of area 5

Relocate playground to the area west of the picnic shelter