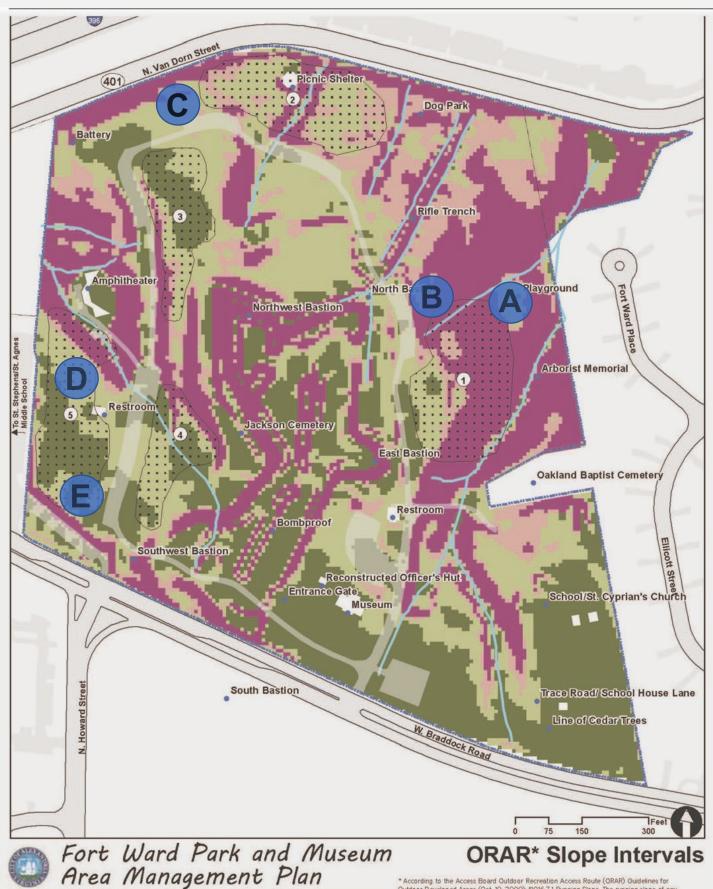

#### City of Alexandria, Virginia

Management Plan Boundary Percent Slope (per ORAR guidelines)

Road or pavement

0% - 5% 5.000000001% - 8.3%

Drainage flowlines Park Feature

8.30000001% - 10% 10.00000001% - 80%

Contour 2'

\* According to the Access Board Outdoor Recreation Access Route (ORAR) Guidelines for Outdoor Developed Areas (Oct. 19, 2009): \*1016.7.1 Running Slope. The running slope of any segment of an outdoor recreation access route shall not be steeper than 1.10. Where the running slope of a segment of an outdoor recreation access route is steeper than 1.20, the maximum length of the segments shall be in accordance with Table 1016.7.1, and a resting interval complying with 1016.8 shall be provided at each end of the segment.\*

Slope intervals shown on this map correspond with the slope guidelines for Outdoor Recreation Access Routes indicated above Slopes steeper than 1.20 (5%) but not steeper than 1.12 (8.3%) can have a maximum segment length of 50 feet. Slopes steeper than 1.12 (3.3%) but not steeper than 1.10 (10%) can have a maximum segment length of 30 feet. Slopes greater than 1.10 (10%) are too steep for outdoor recreation access routes.