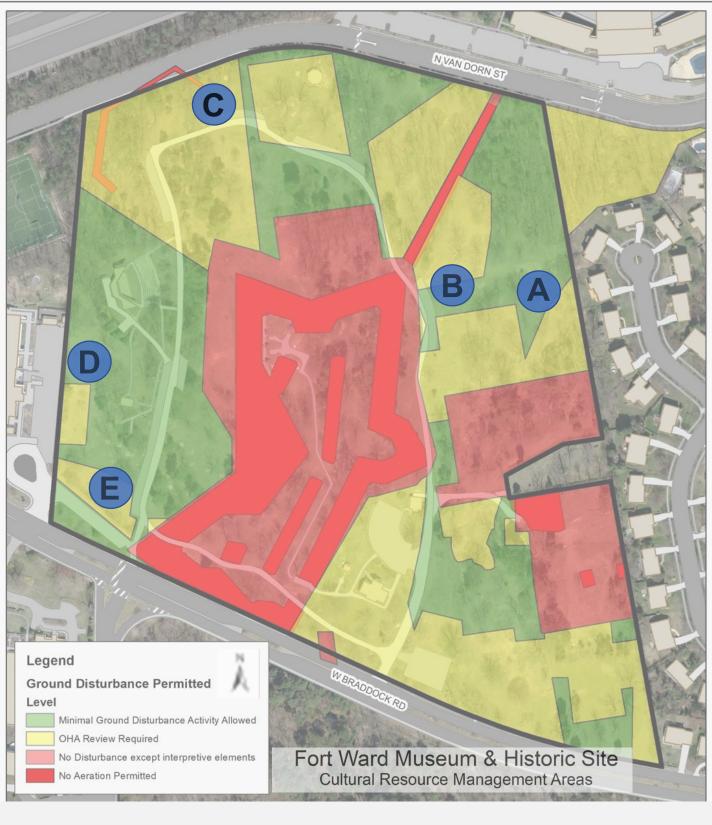

The running slope of any segment of an outdoor recreation access route shall not be steeper than 1.10. Where the running slope of a segment of an outdoor recreation access route is steeper than 1.20, the maximum length of the segments shall be in accordance with Table 1016.7.1, and a resting interval complying with 1016.8 shall be provided at each end of the segment.\*

Slope intervals shown on this map correspond with the slope guidelines for Outdoor Recreation Access Routes indicated above Slopes steeper than 1.20 (5%) but not steeper than 1.12 (8.3%) can have a maximum segment length of 50 feet. Slopes steeper than 1.12 (3.3%) but not steeper than 1.10 (10%) can have a maximum segment length of 30 feet. Slopes greater than 1.10 (10%) are too steep for outdoor recreation access routes.



#### Site Key



Retain playground in current location; build accessible path



Relocate playground to area south of amphitheatre



Relocate playground to top of hill



Relocate playground to area south of area 5



Relocate playground to the area west of the picnic shelter



"The Fort" Community







Fort Ward Museum & Historic Site Shovel Test Pit Survey Artifact Density

0 200 400 800 Fee





Area Management Plan

**Enhancement Opportunities**