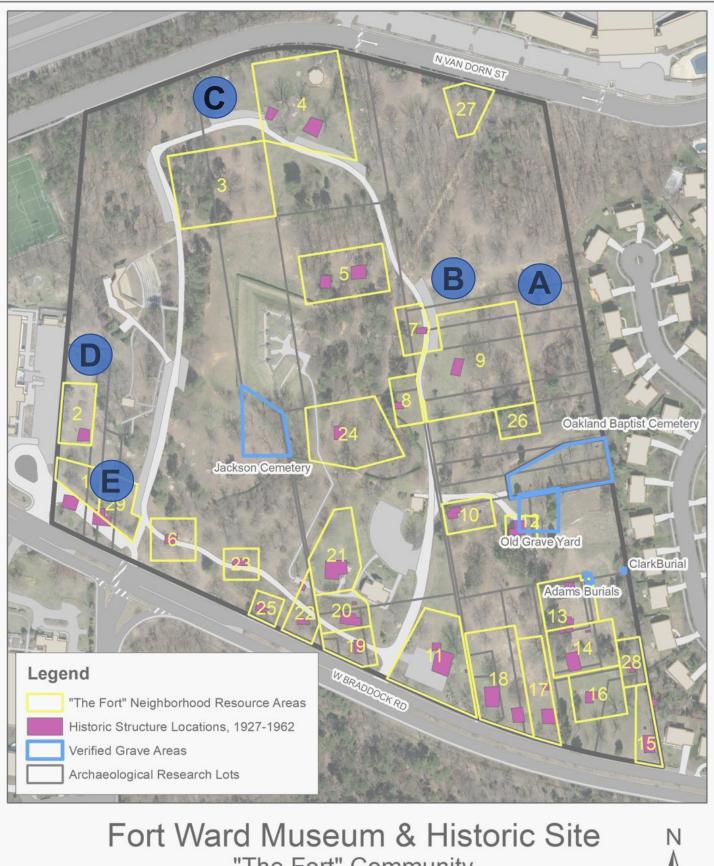

d a resting interval complying with 1016.8 shall be provided at each end of the segment.\*

Slope intervals shown on this map correspond with the slope guidelines for Outdoor Recreation Access Routes indicated above Slopes steeper than 1.20 (5%) but not steeper than 1.12 (8.3%) can have a maximum segment length of 50 feet. Slopes steeper than 1.12 (3.3%) but not steeper than 1.10 (10%) can have a maximum segment length of 30 feet. Slopes greater than 1.10 (10%) are too steep for outdoor recreation access routes.



#### Site Key



Retain playground in current location; build accessible path



Relocate playground to area south of amphitheatre



Relocate playground to top of hill



Relocate playground to area south of area 5



Relocate playground to the area west of the picnic shelter



"The Fort" Community







Fort Ward Museum & Historic Site Shovel Test Pit Survey Artifact Density

0 200 400 800 Fee





Area Management Plan

**Enhancement Opportunities**