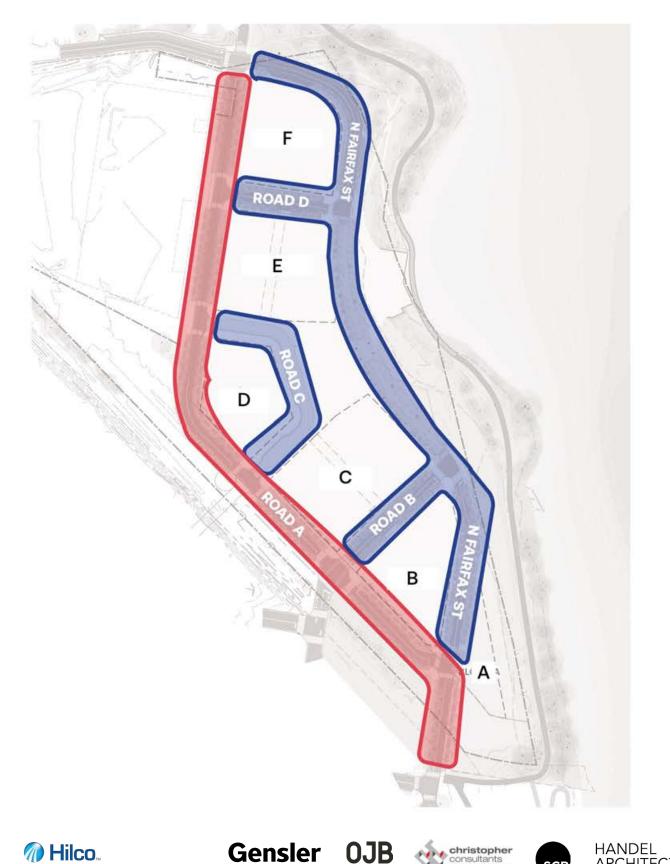

# **COMMON ELEMENTS PLAN**

• A Common Elements Plan has been submitted with the IDSP Completeness Submission.

Redevelopment Partners

#### Typologies

SPINE ROAD Mixed-Use Boulevard (Public Street)

|  | - |
|--|---|
|  |   |
|  |   |
|  |   |
|  |   |
|  | _ |
|  | - |

WATER CONNECTORS Neighborhood Connector (Private Street)

FAIRFAX EXTENTION Parkways (Private Street)

SPECIAL RETAIL & DROP-OFF Shared Street (Private Street)

WOONERF Shared Street (Private Street)

SCE

ATING STATION | UDAC MEETING FEBRUARY 1, 2023

ARCHITECTS

SCE

ADJEC