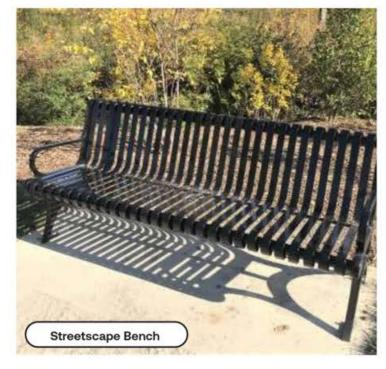

STREETSCAPE:**

- ROAD A
- ROAD B
- ROAD D
- N FAIRFAX ST EXTENSIONS



\*NOTE: FINAL DESIGN TO BE COORDINATED AND FURTHER REFINED WITH SUBSEQUENT BLOCK & OPEN SPACE DSUPS



Gensler **OJB** 







## **COMMON ELEMENTS PLAN: SPECIAL STREETSCAPES**

**Paving Materials** 



#### SPECIAL STREETSCAPE:

- WOONERF
- ROAD C



ARCHITECTS

SCE





### **COMMON ELEMENTS PLAN: WOONERF**

Zones





8' PEDESTRIAN ZONE

VEHICULAR DETERANT LINE (MAX 4' FROM FACE OF CURB)

\*NOTE: FINAL DESIGN TO BE COORDINATED AND FURTHER REFINED WITH SUBSEQUENT BLOCK & OPEN SPACE DSUPS









### **COMMON ELEMENTS PLAN: WOONERF**

#### Concept Plan





\*NOTE: FINAL DESIGN TO BE COORDINATED AND FURTHER REFINED WITH SUBSEQUENT BLOCK & OPEN SPACE DSUPS











## **COMMON ELEMENTS PLAN: SITE FURNISHINGS**





















## **COMMON ELEMENTS PLAN: ROADWAY LIGHTING**

#### **Preliminary Layout**



#### **STREET LIGHTING TYPE:**











### APPENDIX









SCB





| TRICTION                          |                                                            |                             | PRGS<br>Redevelopment                                |                                                                                                                |
|-----------------------------------|------------------------------------------------------------|-----------------------------|------------------------------------------------------|----------------------------------------------------------------------------------------------------------------|
|                                   |