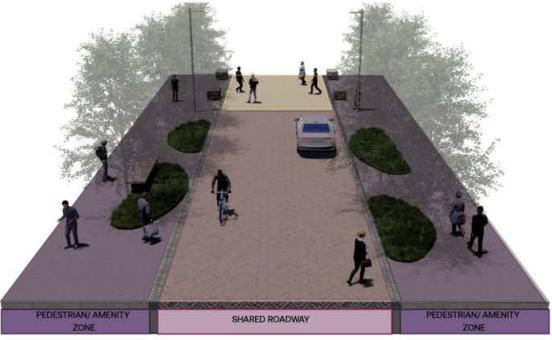

### **COMMON ELEMENTS PLAN: WOONERF**

Zones

8' PEDESTRIAN ZONE

VEHICULAR DETERANT LINE (MAX 4' FROM FACE OF CURB)

\*NOTE: FINAL DESIGN TO BE COORDINATED AND FURTHER REFINED WITH SUBSEQUENT BLOCK & OPEN SPACE DSUPS

### **COMMON ELEMENTS PLAN: WOONERF**

#### Concept Plan

\*NOTE: FINAL DESIGN TO BE COORDINATED AND FURTHER REFINED WITH SUBSEQUENT BLOCK & OPEN SPACE DSUPS

#### SPECIAL STREETSCAPE:

- WOONERF
- ROAD C

ARCHITECTS

SCE