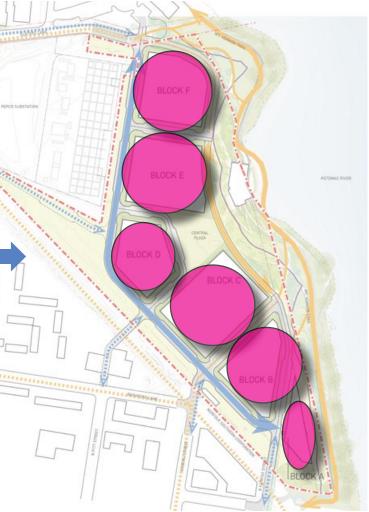

### A FLEXIBLE AND RESPONSIVE LAND USE APPROACH

- Developement is across 6 blocks, not including the existing Pump House or Guard House locations.
- A mix of commercial and residential uses is on site. Commercial uses may include office, arts innovation, hotel & retial.

#### FLEXIBLE DISTRIBUTION OF USES ACROSS SITE COMMERCIAL (CAN INCLUDE OFFICE, **COMMERCIAL** INNOVATION, HOTEL, RETAIL & 20-60% ARTS) 500,000 - 1,500,000 GSF **RESIDENTIAL** 40-80% RESIDENTIAL 1,000,000 - 2,000,000 GSF