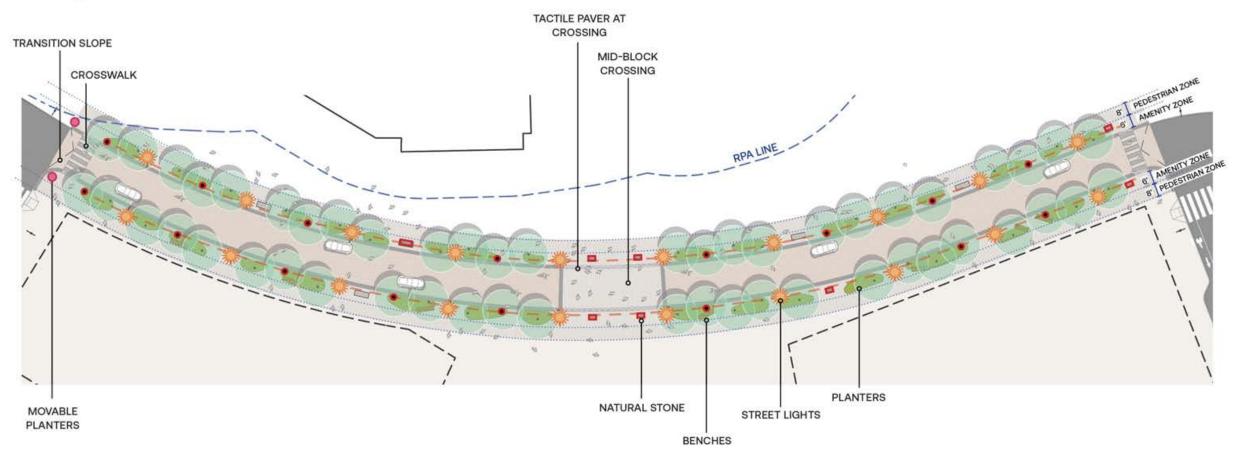

### **COMMON ELEMENTS PLAN: WOONERF**

Zones

8' PEDESTRIAN ZONE

VEHICULAR DETERANT LINE (MAX 4' FROM FACE OF CURB)

\*NOTE: FINAL DESIGN TO BE COORDINATED AND FURTHER REFINED WITH SUBSEQUENT BLOCK & OPEN SPACE DSUPS

### **COMMON ELEMENTS PLAN: WOONERF**

#### Concept Plan

\*NOTE: FINAL DESIGN TO BE COORDINATED AND FURTHER REFINED WITH SUBSEQUENT BLOCK & OPEN SPACE DSUPS