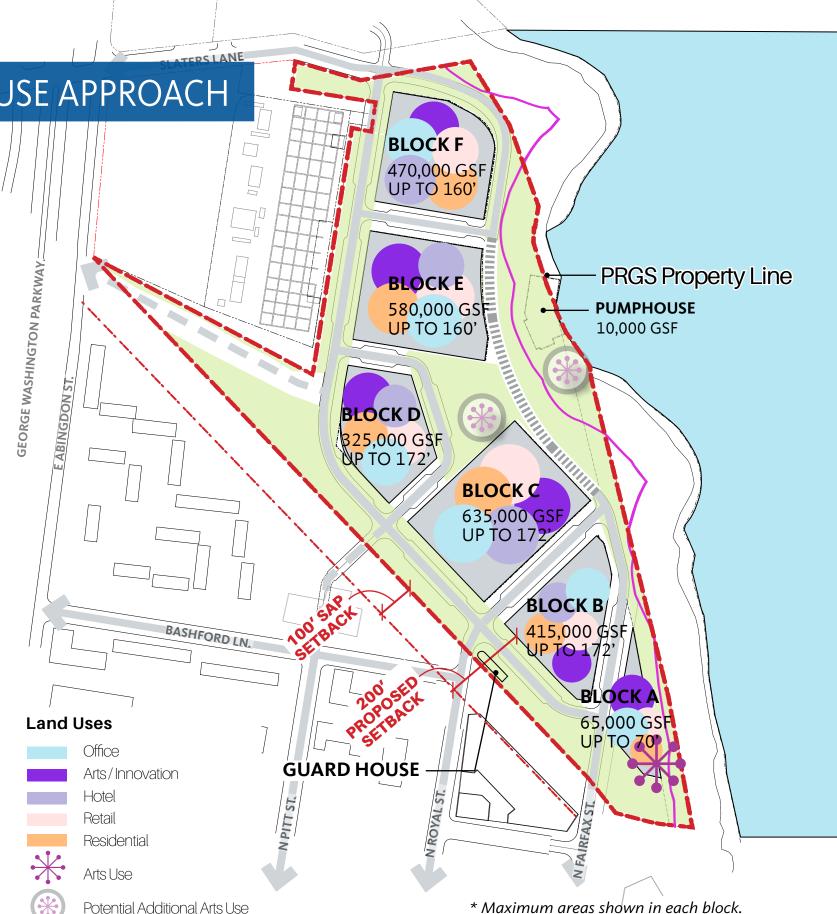

### A FLEXIBLE AND RESPONSIVE LAND USE APPROACH

- Developement is across 6 blocks, not including the existing Pump House or Guard House locations.
- A mix of commercial and residential uses is on site. Commercial uses may include office, arts innovation, hotel & retial.

#### FLEXIBLE DISTRIBUTION OF USES ACROSS SITE COMMERCIAL (CAN INCLUDE OFFICE, **COMMERCIAL** INNOVATION, HOTEL, RETAIL & 20-60% ARTS) 500,000 - 1,500,000 GSF **RESIDENTIAL** 40-80% RESIDENTIAL 1,000,000 - 2,000,000 GSF

\*USES WILL BE MIXED ACROSS THE SITE.

|                 |              |              |              |              |              |              | , to those listed. |
|-----------------|--------------|--------------|--------------|--------------|--------------|--------------|--------------------|
|                 | BLOCK A      | BLOCK B      | BLOCK C      | BLOCK D      | BLOCK E      | BLOCK F      | PUMP HOUSE         |
|                 | 65,000 GSF   | 415,000 GSF  | 635,000 GSF  | 325,000GSF   | 580,000 GSF  | 470,000 GSF  | 10,000 GSF         |
| Commercial *    | $\checkmark$       |
| Office          | $\checkmark$ | $\checkmark$ | $\checkmark$ | $\checkmark$ | $\checkmark$ | $\checkmark$ |                    |
| Arts/ Innovatio | $\checkmark$       |
| Hotel           |              | $\checkmark$ | $\checkmark$ | $\checkmark$ | $\checkmark$ | $\checkmark$ |                    |
| Retail          | $\checkmark$       |
| Residential     | $\checkmark$ | $\checkmark$ | $\checkmark$ | $\checkmark$ | $\checkmark$ | $\checkmark$ |                    |

\*Commercial uses can include, but are not

\* Maximum areas shown in each block.