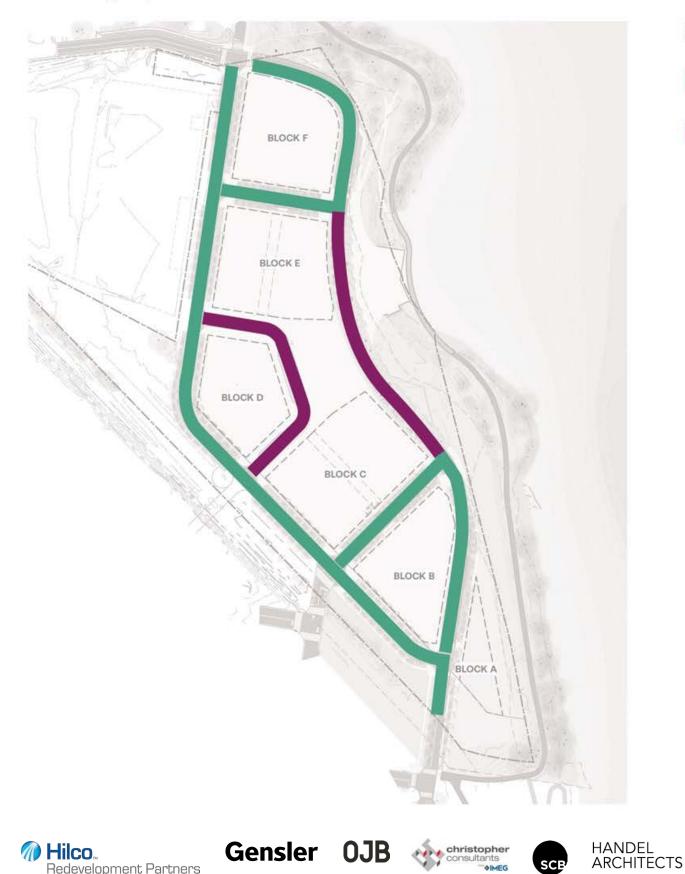

### A FLEXIBLE AND RESPONSIVE LAND USE APPROACH

- Developement is across 6 blocks, not including the existing Pump House or Guard House locations.
- A mix of commercial and residential uses is on site. Commercial uses may include office, arts innovation, hotel & retial.

# **COMMON ELEMENTS PLAN**

• A Common Elements Plan has been submitted with the IDSP Completeness Submission.

Redevelopment Partners