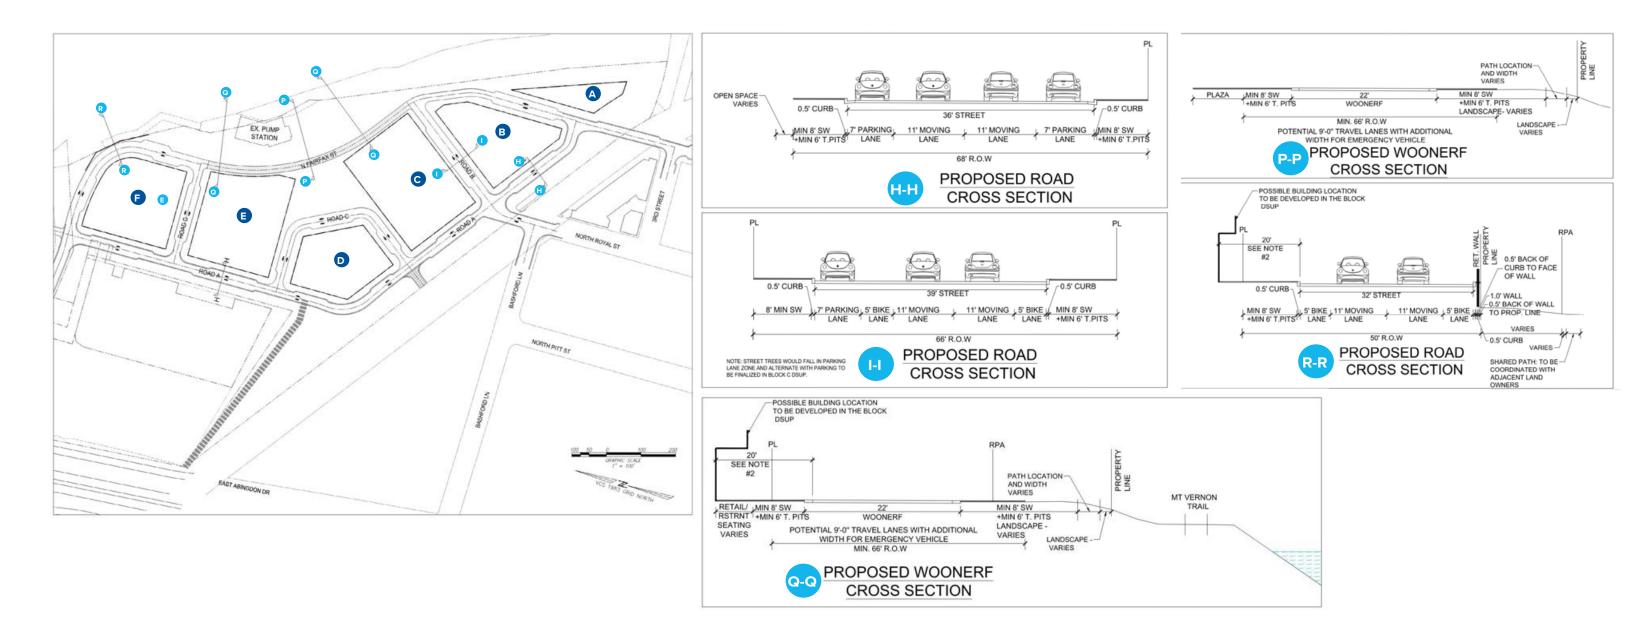

## **STREET DIMENSIONS**

Gensler

OJB

christopher

**ØIMEG** 

HANDEL

SCE

ARCHITECTS

# **STREET DIMENSIONS**

Gensler OJB

SCE

#### Roadway

#### Public Realm

| Roadway      |                                |
|--------------|--------------------------------|
|              | CONCRETE                       |
|              | ASPHALT                        |
|              | UNIT PAVERS                    |
|              |                                |
| Public Realm |                                |
|              | PEDESTRIAN ZONE                |
|              | AMENITY ZONE                   |
|              | UNIT PAVERS (PEDESTRIAN-RATED) |
|              |                                |
|              |                                |
|              |                                |
|              |                                |
|              |                                |