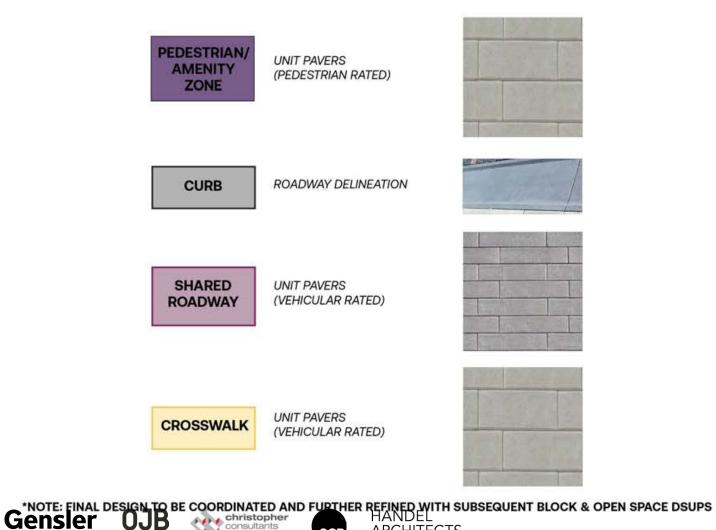

#### Public Realm

| Roadway      |                                |
|--------------|--------------------------------|
|              | CONCRETE                       |
|              | ASPHALT                        |
|              | UNIT PAVERS                    |
|              |                                |
| Public Realm |                                |
|              | PEDESTRIAN ZONE                |
|              | AMENITY ZONE                   |
|              | UNIT PAVERS (PEDESTRIAN-RATED) |
|              |                                |
|              |                                |
|              |                                |
|              |                                |
|              |                                |

## **COMMON ELEMENTS PLAN: GENERAL STREETSCAPES**

**Paving Materials** 