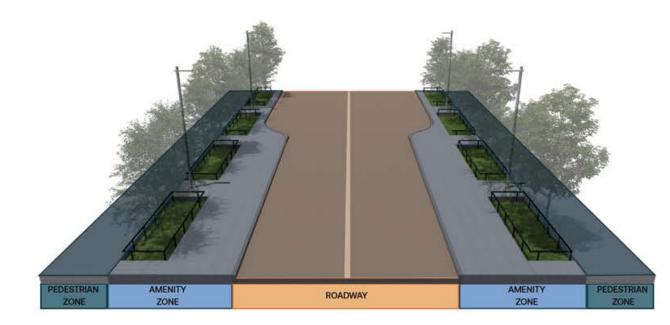

## **STREET DIMENSIONS**

Gensler

OJB

christopher

**ØIMEG** 

HANDEL

SCE

ARCHITECTS

# **STREET DIMENSIONS**

Gensler OJB

SCE

#### Roadway

#### Public Realm

| Roadway      |                                |
|--------------|--------------------------------|
|              | CONCRETE                       |
|              | ASPHALT                        |
|              | UNIT PAVERS                    |
|              |                                |
| Public Realm |                                |
|              | PEDESTRIAN ZONE                |
|              | AMENITY ZONE                   |
|              | UNIT PAVERS (PEDESTRIAN-RATED) |
|              |                                |
|              |                                |
|              |                                |
|              |                                |
|              |                                |