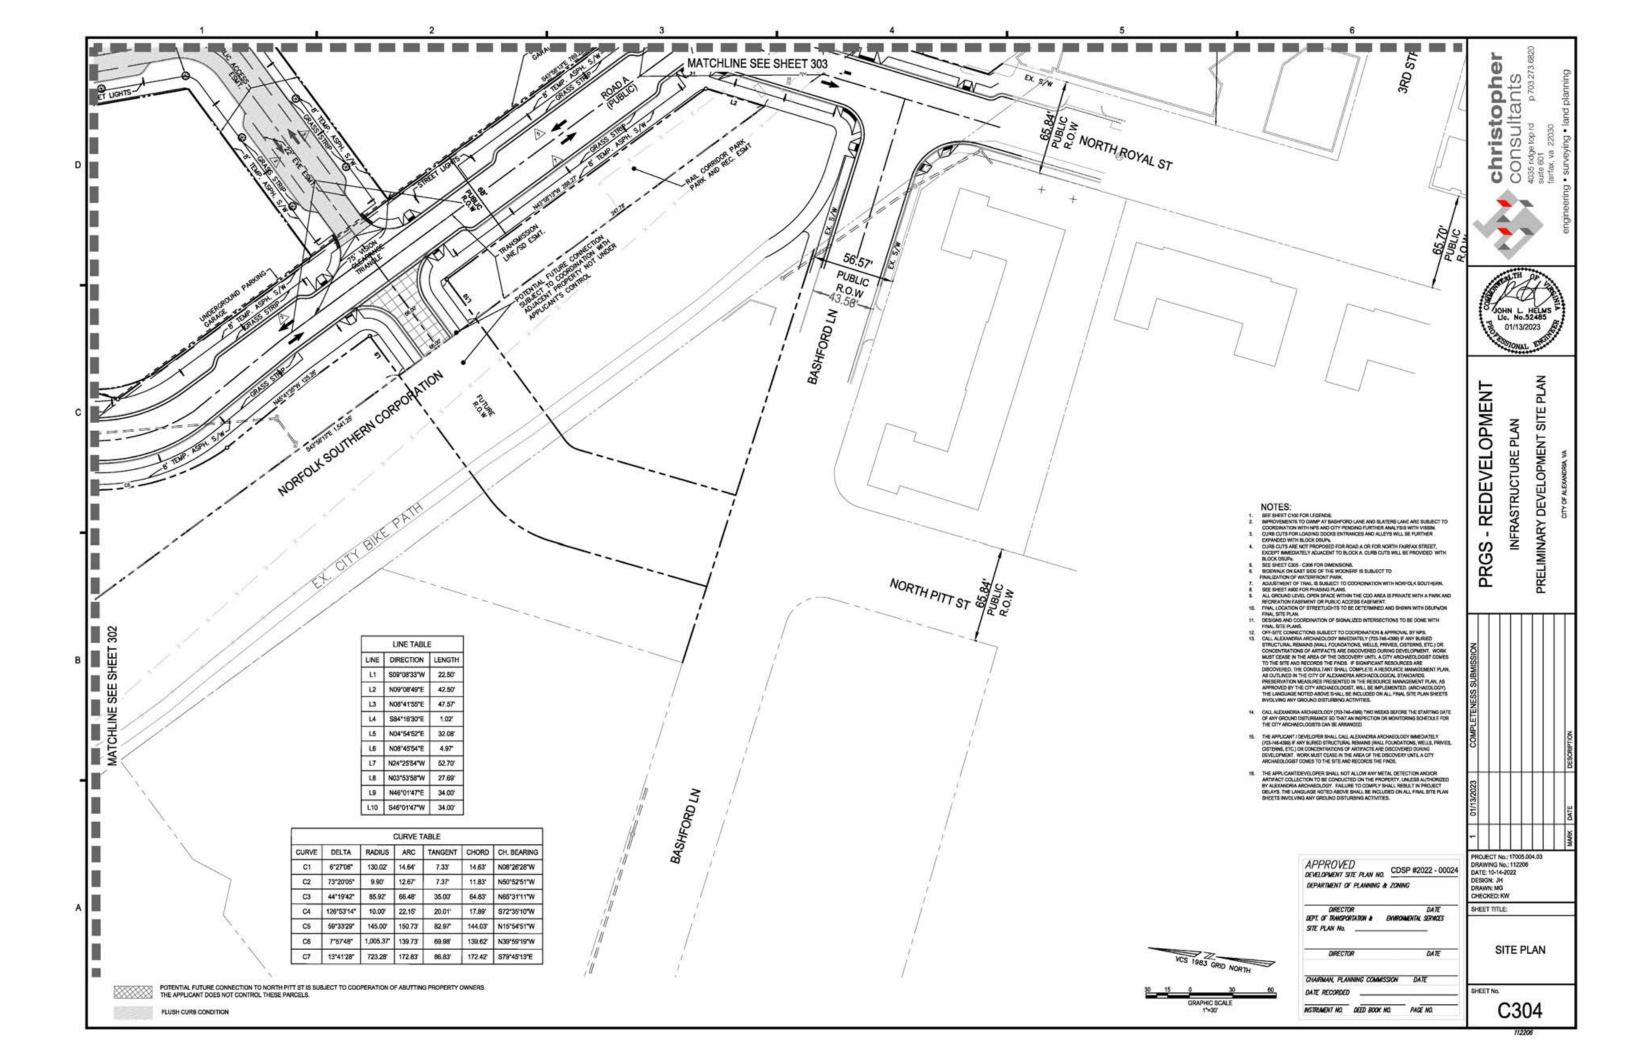

# **IDSP COMPLETENESS SUBMISSION**

- The Infrastructure Development Site Plan (IDSP) includes information on:
  - Overall Existing Conditions
  - Block Layout
  - Roadways
  - Open Space
  - Roadway and Open Space Phasing
- The IDSP has been completed for the entire site.

## **IDSP COMPLETENESS SUBMISSION**

• Full size submission sheet will be available for review during meeting

|             |                                                     | PRGS<br>Redevelopm                                                       | nent                                 |
|-------------|-----------------------------------------------------|--------------------------------------------------------------------------|--------------------------------------|
|             |                                                     | COMPLETENESS SUE                                                         | BMISSION                             |
| RIA         |                                                     | 1300 North Royal Street<br>Alexandria VA 22314                           |                                      |
|             | acres<br>0.95<br>1.81                               | Hilco.<br>Redevelopment Partnere                                         |                                      |
|             | 0.10                                                | HRP Potense, LLC<br>1199 N Feirlax St. Solte 806<br>Alexandria, VA 22314 | Tel 312.796.6564<br>Fax xxx xxx xxx  |
|             | acres<br>1.49<br>0.21<br>0.25                       | Gensler                                                                  | lei 202.721.5200<br>Fee 202.872.8587 |
|             | 1.95                                                | Date Description                                                         |                                      |
|             | 4.81                                                | 01-13-2023 Completences Subm                                             | alion.                               |
| pace        | acres<br>0.52<br>0.52<br>0.18<br>N/A<br>N/A<br>0.18 |                                                                          |                                      |
|             | 5.51                                                | Seal / Signature                                                         |                                      |
|             | 6773                                                | Project Name PRGS Redevelopment                                          | )                                    |
| TAN NO      | NING                                                | - Project Number                                                         |                                      |
|             | DATE<br>ROMENTAL SERVICES                           | 09.9145.000<br>Scale                                                     |                                      |
|             | DATE                                                | Description                                                              |                                      |
| r commissio | UANE<br>V DATE                                      | OPEN SPACE & CIRCULATION                                                 | N PLAN                               |
|             | 200                                                 | A300                                                                     |                                      |