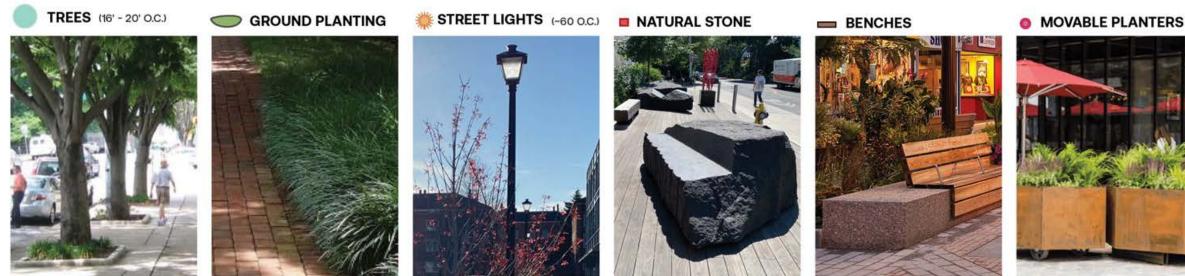

|

ATING STATION | UDAC MEETING FEBRUARY 1, 2023

## **COMMON ELEMENTS PLAN: GENERAL STREETSCAPES**

**Paving Materials** 



#### **GENERAL STREETSCAPE:**

- ROAD A
- ROAD B
- ROAD D
- N FAIRFAX ST EXTENSIONS



\*NOTE: FINAL DESIGN TO BE COORDINATED AND FURTHER REFINED WITH SUBSEQUENT BLOCK & OPEN SPACE DSUPS



Gensler **OJB** 







## **COMMON ELEMENTS PLAN: SPECIAL STREETSCAPES**

**Paving Materials** 



#### SPECIAL STREETSCAPE:

- WOONERF
- ROAD C



ARCHITECTS

SCE





### **COMMON ELEMENTS PLAN: WOONERF**

Zones





8' PEDESTRIAN ZONE

VEHICULAR DETERANT LINE (MAX 4' FROM FACE OF CURB)

\*NOTE: FINAL DESIGN TO BE COORDINATED AND FURTHER REFINED WITH SUBSEQUENT BLOCK & OPEN SPACE DSUPS









### **COMMON ELEMENTS PLAN: WOONERF**

#### Concept Plan





\*NOTE: FINAL DESIGN TO BE COORDINATED AND FURTHER REFINED WITH SUBSEQUENT BLOCK & OPEN SPACE DSUPS











## **COMMON ELEMENTS PLAN: SITE FURNISHINGS**





















## **COMMON ELEMENTS PLAN: ROADWAY LIGHTING**

#### **Preliminary Layout**



#### **STREET LIGHTING TYPE:**











### APPENDIX









SCB





| TRICTION                          |                                                            |                             | PRGS<br>Redevelopment                                |                                                                                                                |
|-----------------------------------|------------------------------------------------------------|-----------------------------|--------------------------------------------