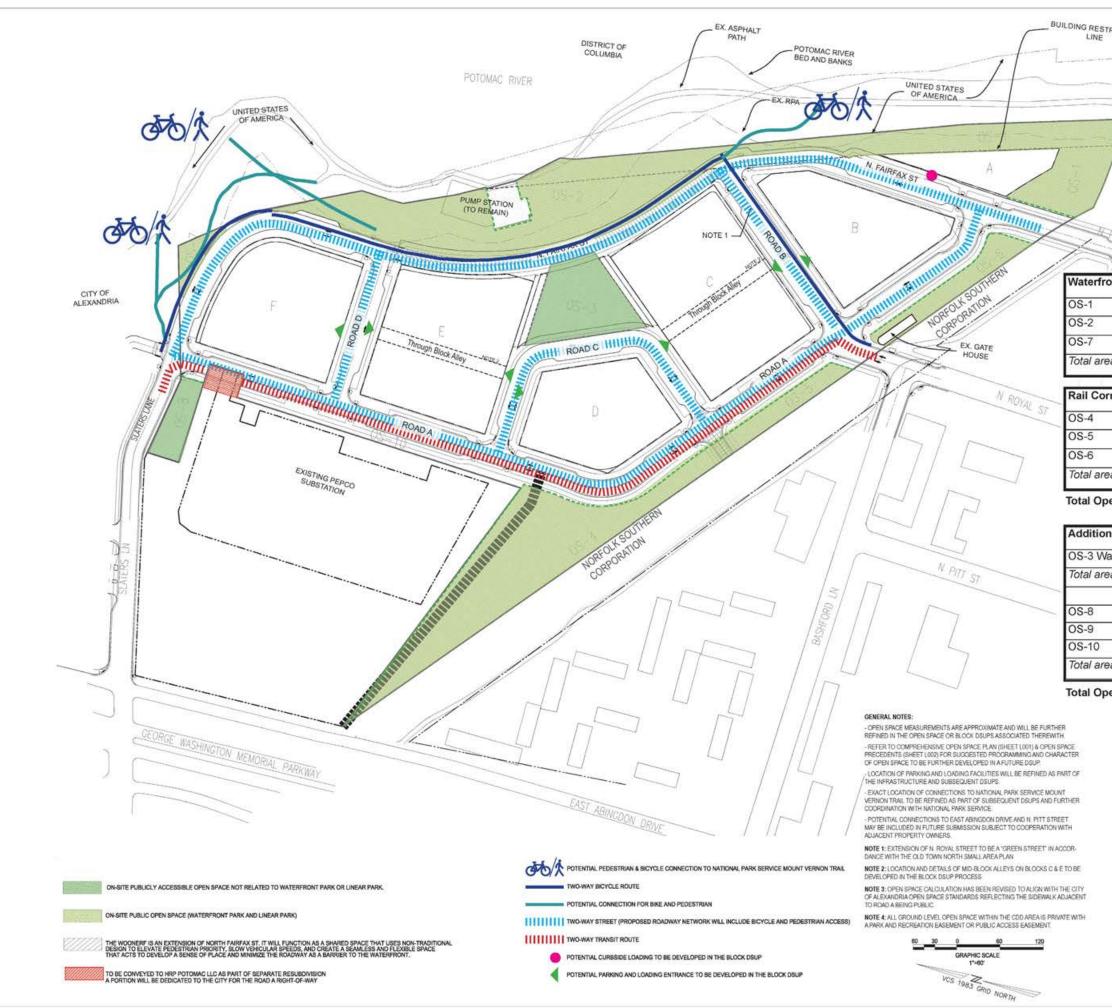

# **IDSP COMPLETENESS SUBMISSION**

- The Infrastructure Development Site Plan (IDSP) includes information on:
  - Overall Existing Conditions
  - Block Layout
  - Roadways
  - Open Space
  - Roadway and Open Space Phasing
- The IDSP has been completed for the entire site.

# **COMMON ELEMENTS PLAN**

• A Common Elements Plan has been submitted with the IDSP Completeness Submission.

Redevelopment Partners