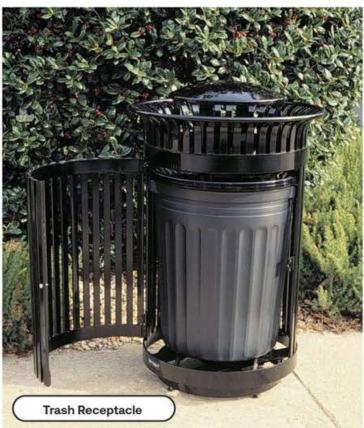

L STREETSCAPE:**

- ROAD A
- ROAD B
- ROAD D
- N FAIRFAX ST EXTENSIONS



\*NOTE: FINAL DESIGN TO BE COORDINATED AND FURTHER REFINED WITH SUBSEQUENT BLOCK & OPEN SPACE DSUPS



Gensler **OJB** 







## **COMMON ELEMENTS PLAN: SPECIAL STREETSCAPES**

**Paving Materials** 



#### SPECIAL STREETSCAPE:

- WOONERF
- ROAD C



ARCHITECTS

SCE





### **COMMON ELEMENTS PLAN: WOONERF**

Zones





8' PEDESTRIAN ZONE

VEHICULAR DETERANT LINE (MAX 4' FROM FACE OF CURB)

\*NOTE: FINAL DESIGN TO BE COORDINATED AND FURTHER REFINED WITH SUBSEQUENT BLOCK & OPEN SPACE DSUPS









### **COMMON ELEMENTS PLAN: WOONERF**

#### Concept Plan





\*NOTE: FINAL DESIGN TO BE COORDINATED AND FURTHER REFINED WITH SUBSEQUENT BLOCK & OPEN SPACE DSUPS











## **COMMON ELEMENTS PLAN: SITE FURNISHINGS**





















## **COMMON ELEMENTS PLAN: ROADWAY LIGHTING**

#### **Preliminary Layout**



#### **STREET LIGHTING TYPE:**











### APPENDIX









SCB





| TRICTION                          |                                                            |                             | PRGS<br>Redevelopment                                |                                                                                                                |
|-----------------------------------|------------------------------------------------------------|-----------------------------|------------------------------------------------------|----------------------------------------------------------------------------------------------------------------|
|                                   |