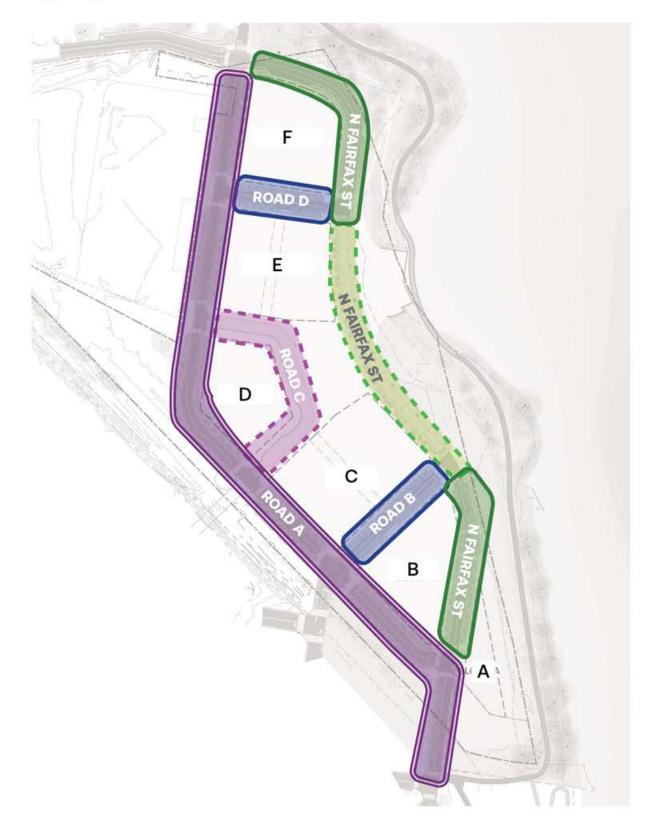

### A FLEXIBLE AND RESPONSIVE LAND USE APPROACH

- Developement is across 6 blocks, not including the existing Pump House or Guard House locations.
- A mix of commercial and residential uses is on site. Commercial uses may include office, arts innovation, hotel & retial.

#### FLEXIBLE DISTRIBUTION OF USES ACROSS SITE COMMERCIAL (CAN INCLUDE OFFICE, **COMMERCIAL** INNOVATION, HOTEL, RETAIL & 20-60% ARTS) 500,000 - 1,500,000 GSF **RESIDENTIAL** 40-80% RESIDENTIAL 1,000,000 - 2,000,000 GSF