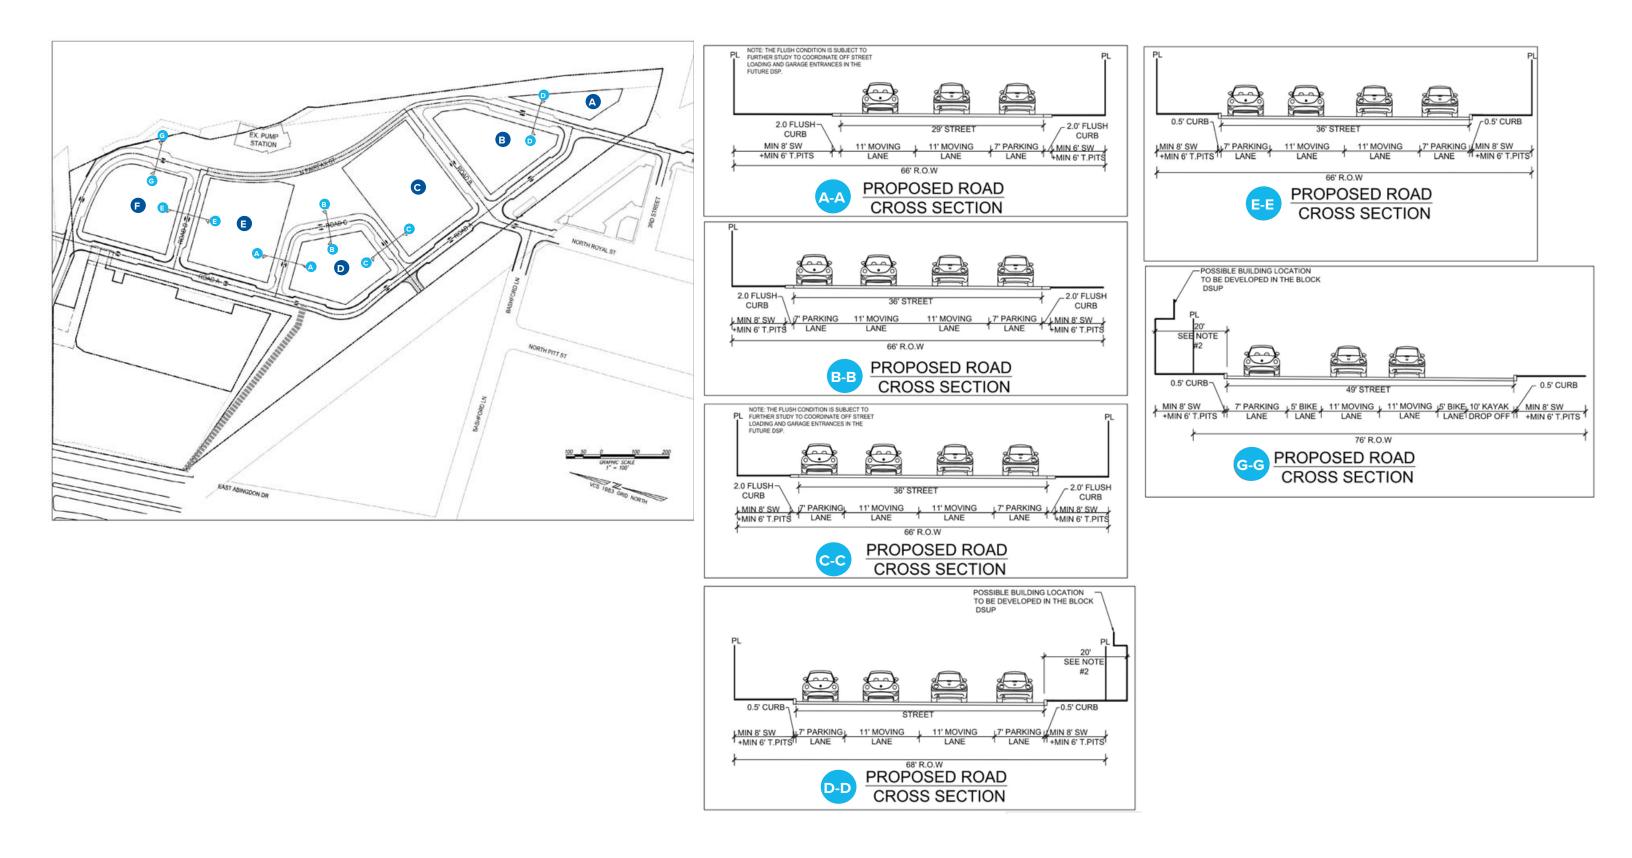

## **STREET DIMENSIONS**

Gensler

OJB

christopher

**ØIMEG** 

HANDEL

SCE

ARCHITECTS

# **STREET DIMENSIONS**

Gensler OJB

SCE

#### Roadway

#### Public Realm

| Roadway      |                                |
|--------------|--------------------------------|
|              | CONCRETE                       |
|              | ASPHALT                        |
|              | UNIT PAVERS                    |
|              |                                |
| Public Realm |                                |
|              | PEDESTRIAN ZONE                |
|              | AMENITY ZONE                   |
|              | UNIT PAVERS (PEDESTRIAN-RATED) |
|              |                                |
|              |                                |
|              |                                |
|              |                                |
|              |                                |