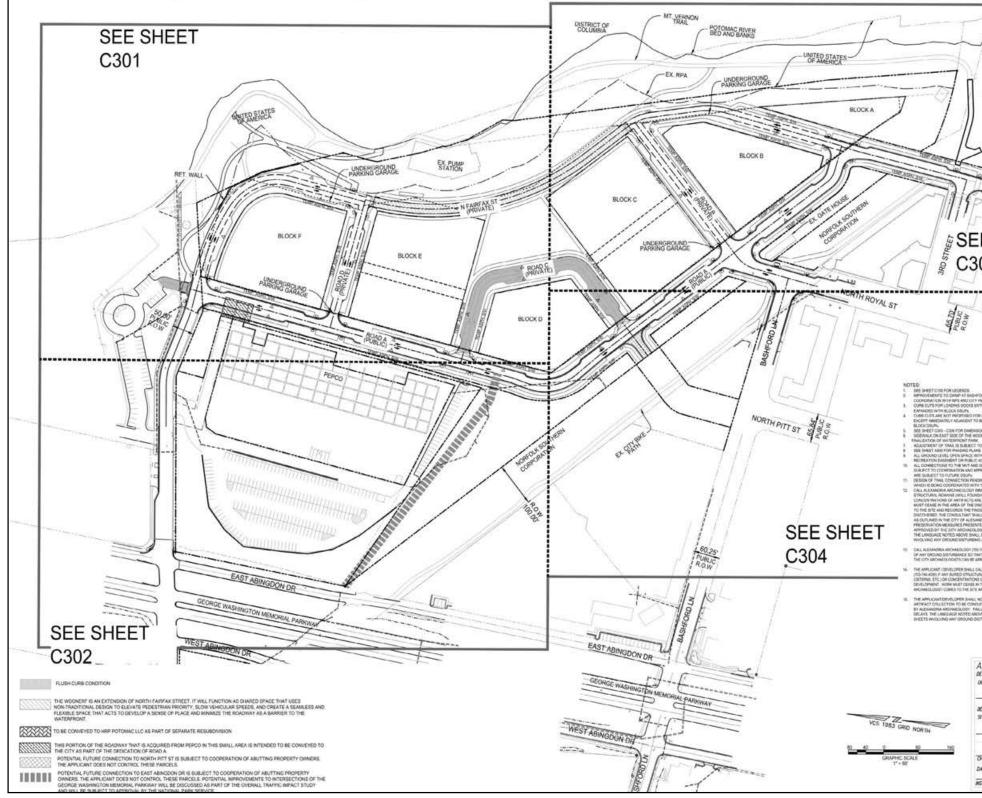

|                          | APPROVED<br>DEVELOPMENT STE PLAN NO. CDSP #2022 - 00024<br>DEPARTMENT OF PLANNING & ZONING | PROJECT No.: 17005.00<br>DRAWING No.: 112206<br>DATE: 10-14-2022<br>DESIGN: JH<br>DRAWN: MG<br>CHECKED: KW |
|--------------------------|--------------------------------------------------------------------------------------------|------------------------------------------------------------------------------------------------------------|
|                          | DIRECTOR DATE                                                                              | SHEET TITLE:                                                                                               |
| 983 GRID NORTH           | DEPT. OF TRANSPORTATION & EVANCOMMENTAL SERVICES<br>STE PLAN No                            | OVERALL                                                                                                    |
| 80 160                   | DIRECTOR DATE                                                                              | PLAN                                                                                                       |
| RAPHIC SCALE<br>1" = 80" | CHAIRMAN, PLANNING COMMISSION DATE                                                         |                                                                                                            |
|                          | DATE RECORDED                                                                              | SHEET No.                                                                                                  |
|                          | INSTRUMENT NO. DEED BOOK NO. PAGE NO.                                                      | C30                                                                                                        |