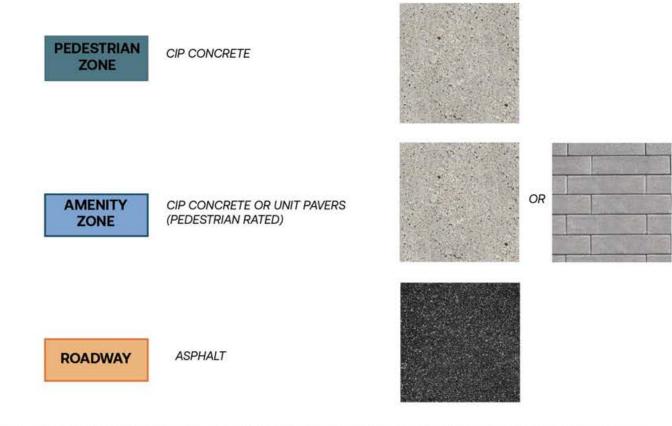

## **COMMON ELEMENTS PLAN: GENERAL STREETSCAPES**

**Paving Materials** 

#### **GENERAL STREETSCAPE:**

- ROAD A
- ROAD B
- ROAD D
- N FAIRFAX ST EXTENSIONS

\*NOTE: FINAL DESIGN TO BE COORDINATED AND FURTHER REFINED WITH SUBSEQUENT BLOCK & OPEN SPACE DSUPS

Gensler **OJB** 

#### Public vs Private

Redevelopment Partners

CONCRETE

ASPHALT

UNIT PAVERS

#### Public Realm

| Roadway      |                                |
|--------------|--------------------------------|
|              | CONCRETE                       |
|              | ASPHALT                        |
|              | UNIT PAVERS                    |
|              |                                |
| Public Realm |                                |
|              | PEDESTRIAN ZONE                |
|              | AMENITY ZONE                   |
|              | UNIT PAVERS (PEDESTRIAN-RATED) |
|              |                                |
|              |                                |
|              |                                |
|              |                                |
|              |                                |