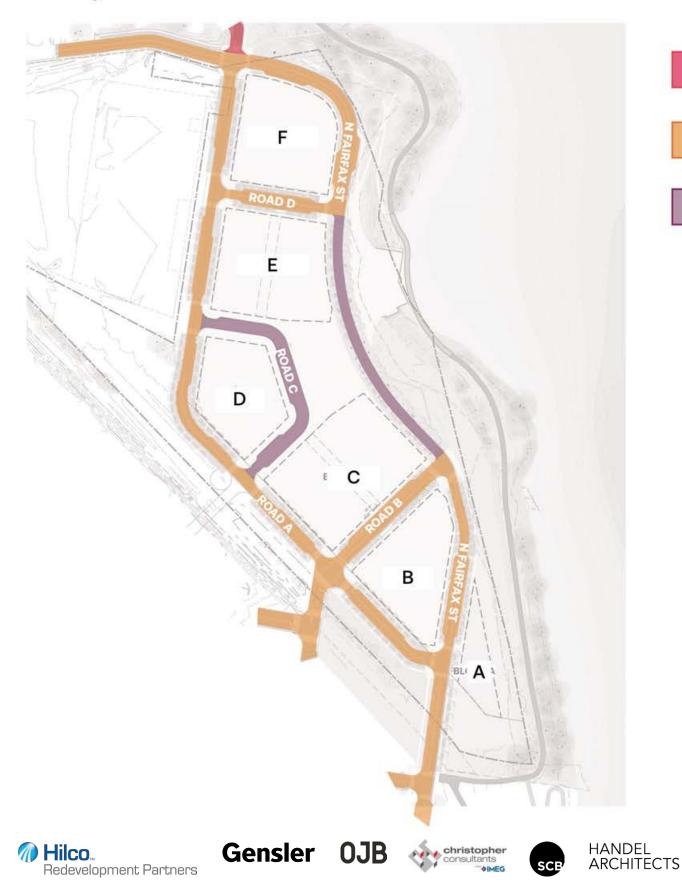

## **COMMON ELEMENTS PLAN: GENERAL STREETSCAPES**

**Paving Materials** 

#### **GENERAL STREETSCAPE:**

- ROAD A
- ROAD B
- ROAD D
- N FAIRFAX ST EXTENSIONS

\*NOTE: FINAL DESIGN TO BE COORDINATED AND FURTHER REFINED WITH SUBSEQUENT BLOCK & OPEN SPACE DSUPS

Gensler **OJB** 